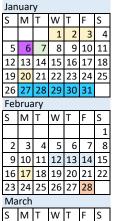

October 17-18: Fall Break—No School

5

6 9 10 11 12 13 14 15 16 17 18 19 20 21 22 23 24 25 26 27

1

78

28 29

January 6: Teacher Workday - No School Students January 7: Semester 2 Begins, Students Return January 20: Martin Luther King Jr. Day—No School January 27-31: MOY Testing