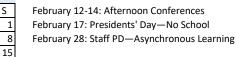

October 17-18: Fall Break—No School

5

6 9 10 11 12 13 14 15 16 17 18 19 20 21 22 23 24 25 26 27

1

78

28 29

January 6: Teacher Workday - No School Students January 7: Semester 2 Begins, Students Return January 20: Martin Luther King Jr. Day—No School January 27-31: MOY Testing

March 14: Q3 Ends - Staff Grading Day - Asynchronous March 17-March 21: Spring Break - No School

11 12 13 14 15 16 17

18 19 20 21 22 23 24

30 31

25 26 27 28

April 2: Staff PD - Asynchronous April 7–30: Spring Testing Window